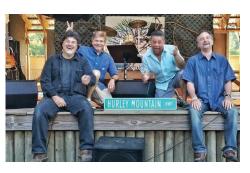

## Hurley Mountain Highway

HMH is an acoustic-electric quartet playing the finest '60s and '70s pop-rock "Feel-Good Music". Catch yourself dancing, laughing, smiling, and even singing along — like you may have done when you were a teen! The music of AMERICA, from Peter Frampton, to Bob Dylan, The Byrds, Badfinger, The Band, Van Morrison, Elton John, The Doobie Brothers, The Eagles, Steely Dan, Joe Walsh, and more!