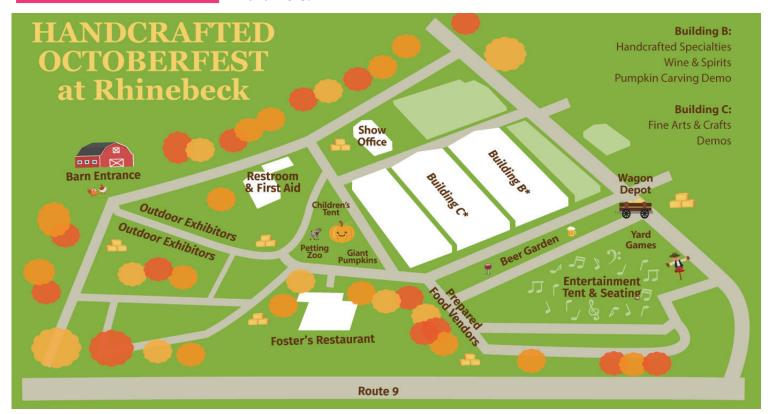

#### **SPECIAL FEATURES**

| BEER GARDEN<br>JOHN OHAN                                  | INFIELD                   |
|-----------------------------------------------------------|---------------------------|
| CASTLE CARRIAGE RIDES<br>FRANK CASTELLA, CASTLECARRIA     | INFIELD<br>AGE.COM        |
| CHILDREN'S CREATIVITY TENT<br>SHEILA BROWN, SHEILAANNE4@\ |                           |
| ENTERTAINMENT TENT                                        | INFIELD                   |
| GIANT PUMPKINS<br>TONY SCOTT                              | UPPER WALKWAY             |
| EXPERT PUMPKIN CARVER HUGH MCMAHONP                       | BUILDING B<br>UMPKINS.COM |
| TWO BY TWO ANIMAL HAVEN TWOBYTWOANIMALHAVEN.COM           | UPPER WALKWAY             |

CARRIAGE RIDES BY CASTLE CARRIAGE
WILL TAKE PLACE FROM
12PM-4PM SATURDAY AND SUNDAY
IN FRONT OF BUILDING A.

B: Building B C: Building C O: Outside

The Children's Tent offers a wide variety of unexpected materials for curated and open-ended craft projects